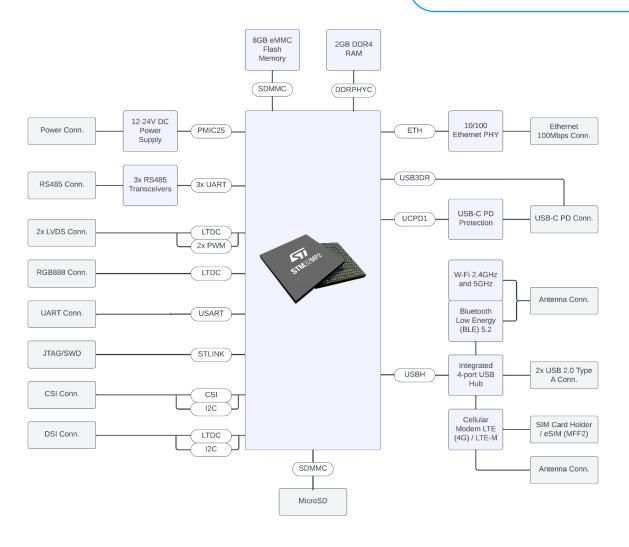

#### Processor

STM32MP2 series with Dual-core Arm Cortex-A35 up to 1.5GHz + single Arm Cortex-M33 up to 400MHz. NPU up to 1,35 TOPS and 3D GPU with H.264 HW video codec.

### Memory

2GB DDR4 RAM 8GB eMMC Flash

### Communication

| Wifi:      | 802.11 b/g/n/ac/ax      |
|------------|-------------------------|
| Bluetooth: | BLE 5.2                 |
| Cellular:  | LTE Cat M1 (eSIM/SIM)   |
| Ethernet:  | 10/100Mbit/s or 1Gbit/s |
| Serial:    | USB2.0 and RS485        |
| Other:     | UART, MIPI CSI-2        |

### Power

9-32 VDC Input voltage Power consumption is application dependent Self-resettable power fuse

## **Display support**

| Interface:  | Dual LVDS, 24 bit RGB, MIPI DSI    |
|-------------|------------------------------------|
| Touch:      | Any type                           |
| Resolution: | Up to 2048x1536 @60fps (LVDS/MIPI) |